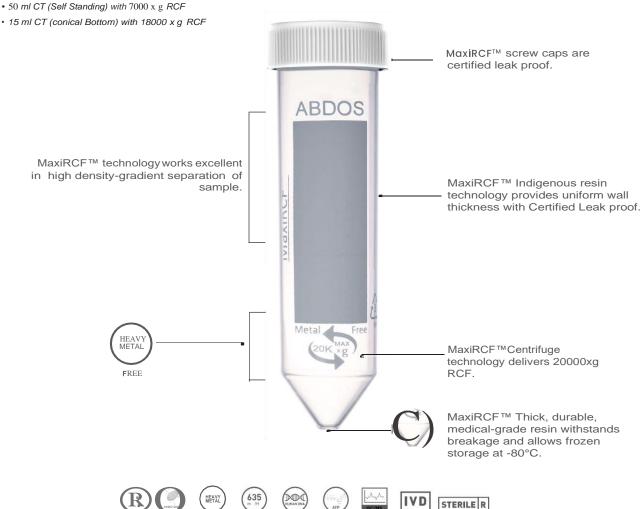

## 08 | MaxiRCF™ Elkay Trace Metal Free Centrifuge Tubes

- MaxiRCF™ Trace Metal Free centrifuge tubes are manufactured using high purity virgin USP Class VI Medical grade polypropylene conforming to US FDA 21 CFR, free from natural rubber & heavy metal.
- MaxiRCF™ Trace Metal Free Centrifuge Tubes withstands 20,000xg RCF.
- Pure, Additive Free Natural Colour Cap for easy labelling and Trace Metal free. MaxiRCF™ Trace Metal Free Centrifuge Tubes works excellently in high density gradient separation of sample. Large
  - Sterile tubes are validated according to ISO III37 for SAL 10-s

Maxi RCF™ Trace Metal Free centrifuge tubes are specifically manufactured to ensure that common trace metals and elements that can interfere with experim ent s are below an ICP-MS detection level of one part per billion(< lppb). Metals included in testing are: Zinc, Iron, Copper, Manganese, Aluminum, Silicon, Nickel, Vanadium, Phosphorous, Cobalt, Chromium, Lithium, Selenium, Cadmium, Mercury, Arsenic and Lead.

\*Note: MaxiRCF™ Trace Metal Free centrifuge tubes:

• 50 ml CT (Conical Bottom) with 20000 x g RCF

white frosted area for easy writing.